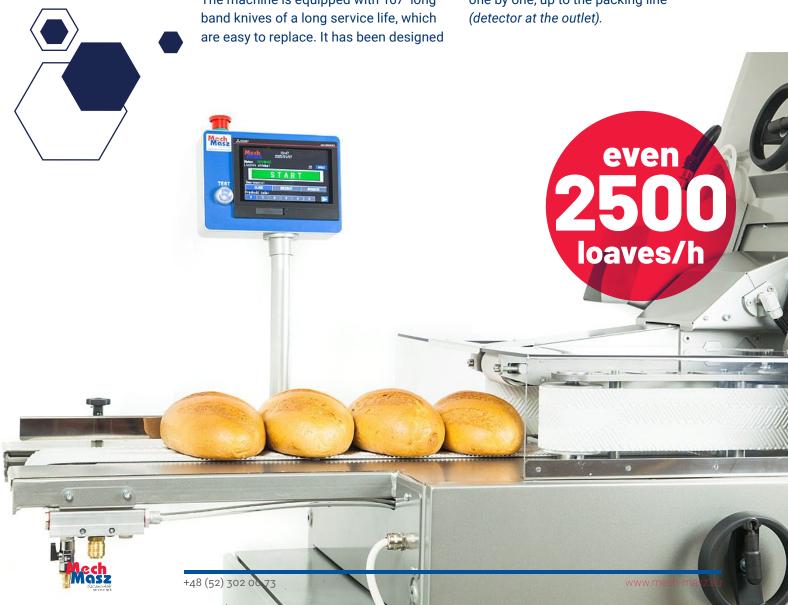

#### **Maximum capacity**

The capacity of 2500 bread loaves 0.6 kg each per hour, depending on the type of bread, baking and cooling degree. It is designed as a standard for a 11 mm thick slice of bread. With the knife guided in a proper way, constant slice width can be maintained.

The machine is equipped with 167' long band knives of a long service life, which for connection with the automatic packing station SPA-3000. Products are fed with the top, bottom and side bands, whose speed is adjusted directly from the LCD panel using an inverter.

By default, the cutter features synchronisation of bread loaf collection, one by one, up to the packing line