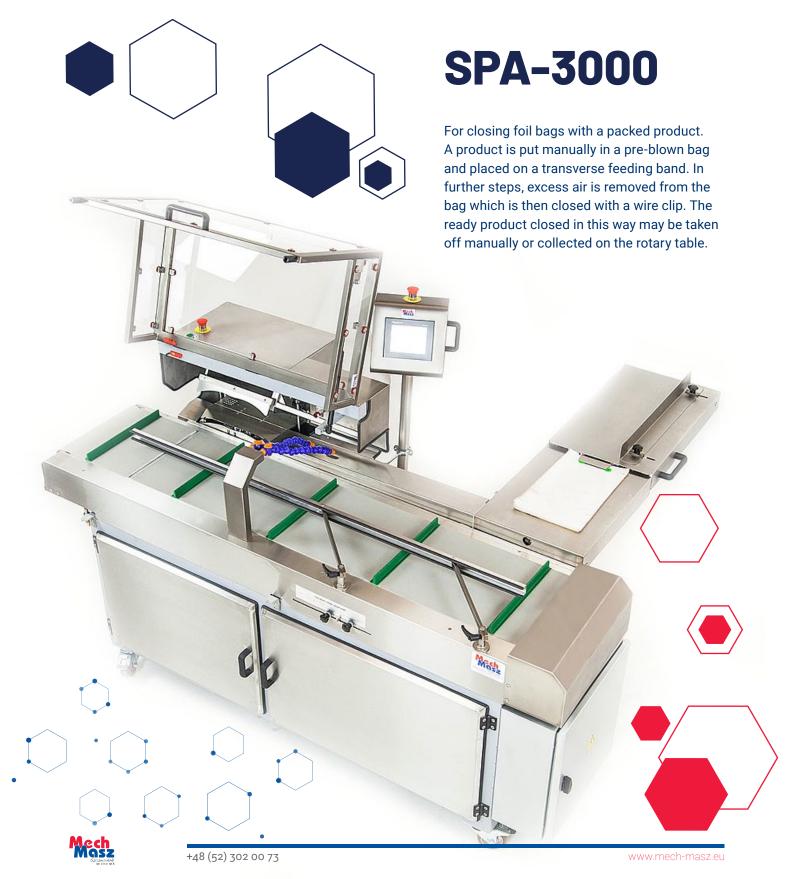

ng an inverter.

By default, the cutter features synchronisation of bread loaf collection, one by one, up to the packing line



#### **Characteristics**







- For every type of bread.
- 4 guide bands: 2 side, 1 top and 1 bottom as a standard for effective bread cutting.
- Knife lubricating system with nozzles as a standard. Lubricating force adjustable directly from the LCD panel.



- Maximum length of a cut bread: 400 mm.
- Manual feeding of a product onto the conveyor (possible synchronisation with the conveyor).



- 11 mm knife span by default (another on request).
- Band knife drum with adjustable tension. Easy knife replacement.
- Band knife guide made of hardened metal to a specific bread slice thickness.





+48 (52) 302 00 73 www.mech-masz.eu

# AUTOMATIC PACKING STATION









#### **ESTIMATED WORKSPACE**





**CONFIGURATION WITH ONE BLOWING TABLE** 

**CONFIGURATION WITH TWO BLOWING TABLES** 



+48 (52) 302 00 73 www.mech-masz.eu







#### **Leader** in the industry



For 33 years, services tailored to customer needs and perfect quality of products have been the main features making the MECH-MASZ brand stand out.

We participate in all major bakery and confectionery fairs in Poland and Europe. We organise annual meetings for bakers and confectioners, while offering our baked goods and presenting the registered office. At present, the company manufactures more than 50 models of devices, and the full range includes about 800 products.

Our products are sold to domestic market customer and exported to more than 30 countries worldwide.







You're inve