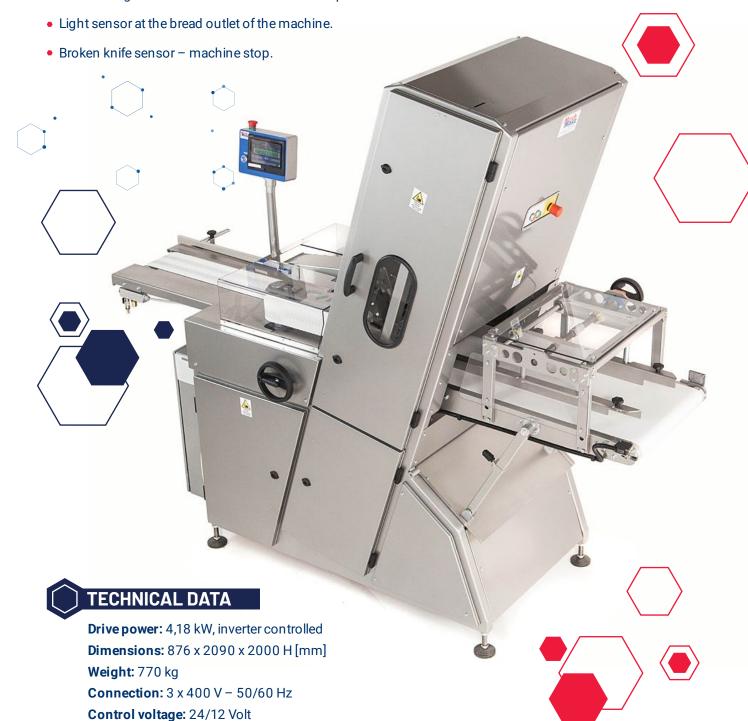

#### **Maximum capacity**

The capacity of 2500 bread loaves 0.6 kg each per hour, depending on the type of bread, baking and cooling degree. It is designed as a standard for a 11 mm thick slice of bread. With the knife guided in a proper way, constant slice width can be maintained.