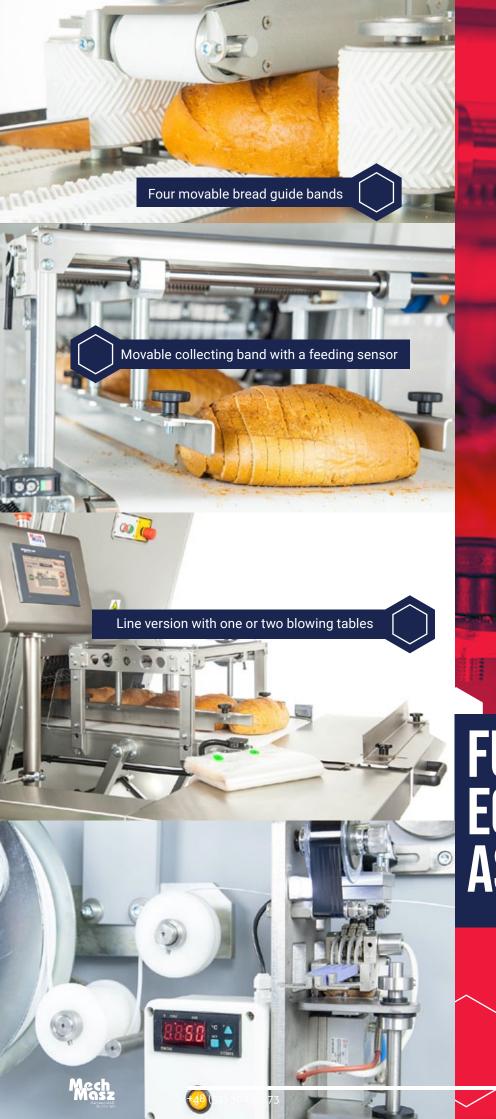

The machine is equipped with 167' long band knives of a long service life, which for connection with the automatic packing station SPA-3000. Products are fed with the top, bottom and side bands, whose speed is adjusted directly from the LCD panel using an inverter.

By default, the cutter features synchronisation of bread loaf collection, one by one, up to the packing line

#### **Characteristics**

- For every type of bread.
- 4 guide bands: 2 side, 1 top and 1 bottom as a standard for effective bread cutting.
- Knife lubricating system with nozzles as a standard. Lubricating force adjustable directly from the LCD panel.

- Maximum length of a cut bread: 400 mm.
- Manual feeding of a product onto the conveyor (possible synchronisation with the conveyor).

- 11 mm knife span by default (another on request).
- Band knife drum with adjustable tension. Easy knife replacement.
- Band knife guide made of hardened metal to a specific bread slice thickness.