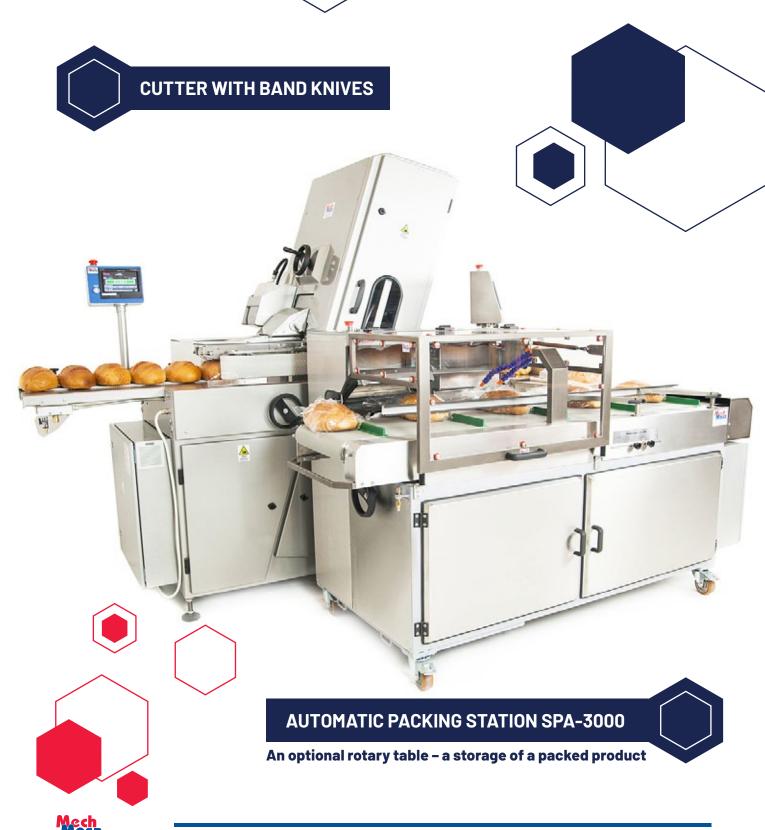

### FULL EQUIPMENT AS A STANDARD



# COMPACT DESIGN-SPACE SAVING



+48 (52) 302 00 73 www.mech-masz.eu

# Key functions all as a standard





+48 (52) 302 00 73 www.mech-masz.eu

# CUTTER WITH BAND KNIVES

#### **Maximum capacity**



The capacity of 2500 bread loaves 0.6 kg each per hour, depending on the type of bread, baking and cooling degree. It is designed as a standard for a 11 mm thick slice of bread. With the knife guided in a proper way, constant slice width can be maintained.

The machine is equipped with 167' long band knives of a long service life, which for connection with the automatic packing station SPA-3000. Products are fed with the top, bottom and side bands, whose speed is adjusted directly from the LCD panel using an inverter.

By default, the cutter features synchronisation of bread loaf collection, one by one, up to the packing