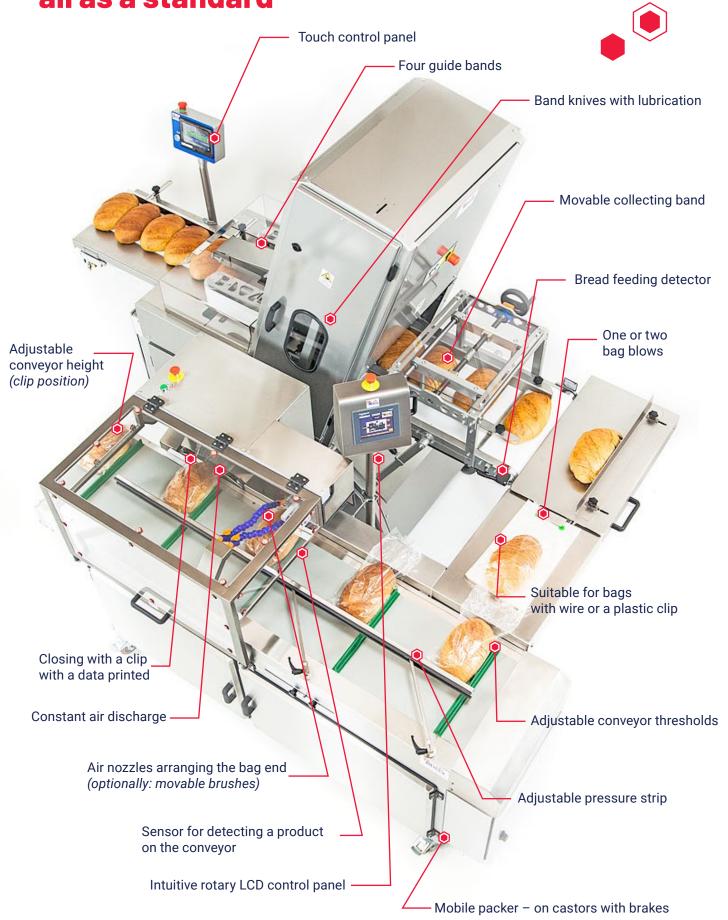

### FULL EQUIPMENT AS A STANDARD

# Key functions all as a standard

+48 (52) 302 00 73 www.mech-masz.eu

#### **Characteristics**

- For every type of bread.
- 4 guide bands: 2 side, 1 top and 1 bottom as a standard for effective bread cutting.
- Knife lubricating system with nozzles as a standard. Lubricating force adjustable directly from the LCD panel.

- Maximum length of a cut bread: 400 mm.
- Manual feeding of a product onto the conveyor (possible synchronisation with the conveyor).

- 11 mm knife span by default (another on request).
- Band knife drum with adjustable tension. Easy knife replacement.
- Band knife guide made of hardened metal to a specific bread slice thickness.